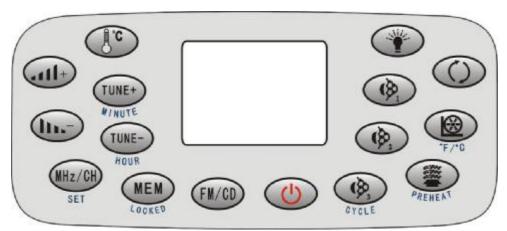

# **HLW-15B Spa Control Panel Instructions**

- A. Chinese Luxury control system
- 1. Illustration to buttons

Fig.1: Control Panel

| "Frequency up- searching / Minute                                                    | "On-off/Setting confirm                                 |  |
|--------------------------------------------------------------------------------------|---------------------------------------------------------|--|
| "Frequency down- searching/ Hour                                                     | "Radio or CD Switch/ On-off                             |  |
| "Volume up                                                                           | "Blower On-off/F or C Switch                            |  |
| "Volume down                                                                         | "Spa Light On-off                                       |  |
| "Radio channel Memory/ Lock                                                          | "Surfing pump 1 On-off                                  |  |
| "Radio channel read / Set switch                                                     | "Surfing pump 2 On-off                                  |  |
| "Lasting Circulation Cleaning On-off                                                 | "Surfing pump 3 On-off/Set Precirculation Cleaning Time |  |
| "Circulating pump/Heating On-off / Set<br>Pre-heating                                | "Set Temperature                                        |  |
| Note: .The functions listed with blue letters only works on the condition of turnoff |                                                         |  |